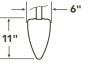

# HANGING MEASUREMENTS

Overall Fan Dimensions

Wall Bracket Dimensions Mounting Bracket

8.6

1.87"