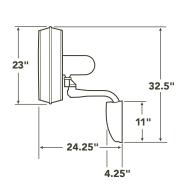

# HANGING MEASUREMENTS

Overall Fan Dimensions

Wall Bracket Dimensions Mounting Bracket

8.6

1.87"